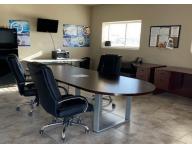

#### 11303 Liberty Drive

- 6,500 SF Building
- 1,200 SF Office
- 20' eave height
- 4 (14 x 16) Overhead Doors
- Grade Level Loading
- Situated on 1.91 acres of yard
- Fenced & Stabilized

#### 11356 I-10 Frontage Road

- 10,075 SF Building
- 3,000 SF Office
- 20' eave height
- 6 (14 x 16) Overhead Doors
- Grade Level Loading with Canopy
- Situated on 2.78 acres of yard
- Fenced & Stabilized
- Highway Frontage
- Available October 1, 2022