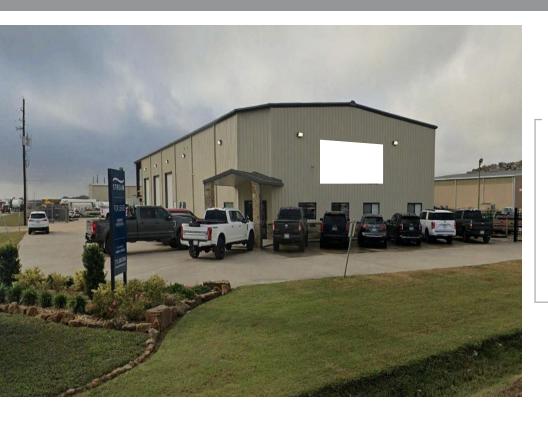

### **PROPERTY FEATURES**

- 10,125-15,000 SF Building Sizes
- 500-750 SF Office Spaces
- 20' Clear Height
- Grade Level Loading Doors
- Fenced and Stabilized Yards
- Fully Insulated with LED Interior & Exterior Lighting
- Off-Site Detention
- Easy access to I-10 (1 mile), Union Pacific Rail (49 miles), Houston Ship Channel (24 miles), and Airports (32 miles-HOU; 39 miles -IAH)

#### 11303 Liberty Drive

- 6,500 SF Building
- 1,200 SF Office
- 20' eave height
- 4 (14 x 16) Overhead Doors
- Grade Level Loading
- Situated on 1.91 acres of yard
- Fenced & Stabilized

#### 11356 I-10 Frontage Road

- 10,075 SF Building
- 3,000 SF Office
- 20' eave height
- 6 (14 x 16) Overhead Doors
- Grade Level Loading with Canopy
- Situated on 2.78 acres of yard
- Fenced & Stabilized
- Highway Frontage
- Available October 1, 2022