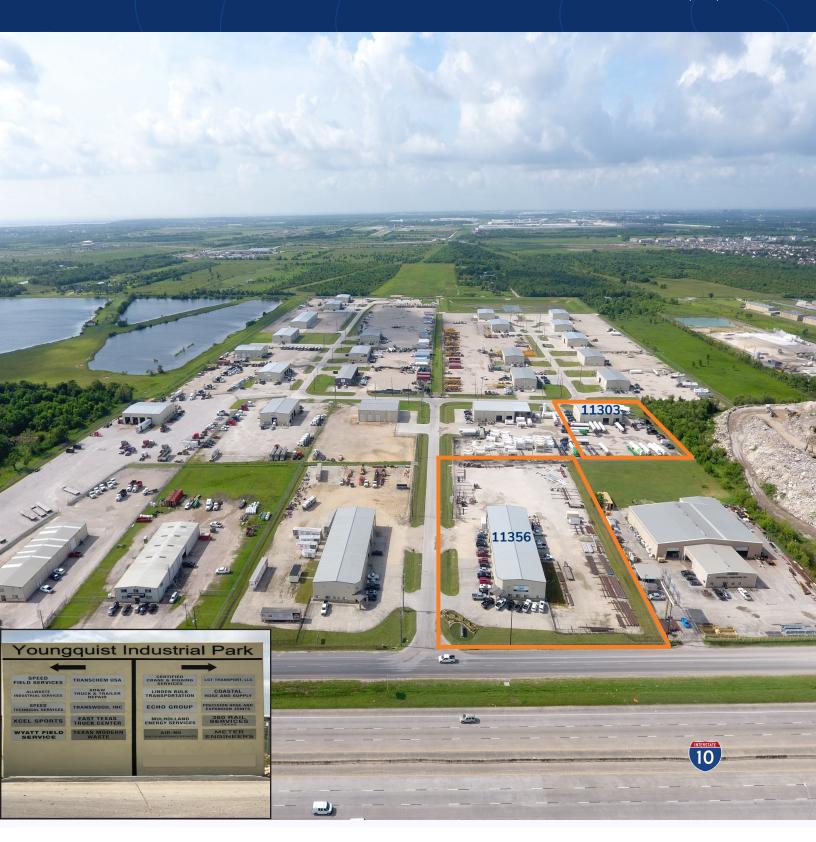

#### 11303 Liberty Drive

- 6,500 SF Building
- 1,200 SF Office
- 20' eave height
- 4 (14 x 16) Overhead Doors
- Grade Level Loading
- Situated on 1.91 acres of yard
- Fenced & Stabilized

#### 11356 I-10 Frontage Road

- 10,075 SF Building
- 3,000 SF Office
- 20' eave height
- 6 (14 x 16) Overhead Doors
- Grade Level Loading with Canopy
- Situated on 2.78 acres of yard
- Fenced & Stabilized
- Highway Frontage
- Available October 1, 2022