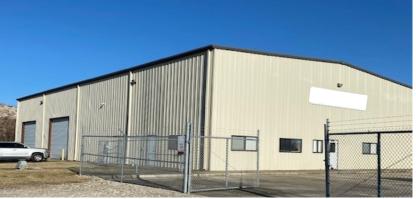

#### 11303 Liberty Drive

- 6,500 SF Building
- 1,200 SF Office
- 20' eave height
- 4 (14 x 16) Overhead Doors
- Grade Level Loading
- Situated on 1.91 acres of yard
- Fenced & Stabilized

#### 11356 I-10 Frontage Road

- 10,075 SF Building
- 3,000 SF Office
- 20' eave height
- 6 (14 x 16) Overhead Doors
- Grade Level Loading with Canopy
- Situated on 2.78 acres of yard
- Fenced & Stabilized
- Highway Frontage
- Available October 1, 2022