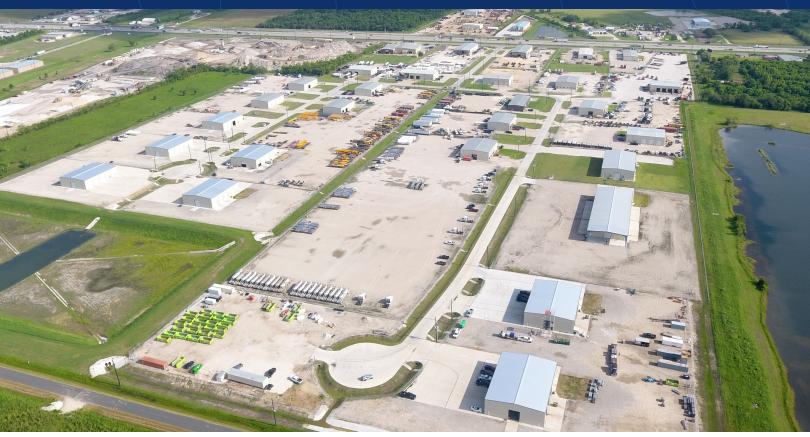

# YOUNGQUIST INDUSTRIAL PARK

### **BUILDINGS FOR LEASE**

BAYTOWN, TX, 77532

### **PROPERTY FEATURES**

- 10,125-15,000 SF Building Sizes
- 500-750 SF Office Spaces
- 20' Clear Height
- Grade Level Loading Doors
- Fenced and Stabilized Yards
- Fully Insulated with LED Interior & Exterior Lighting
- Off-Site Detention
- Easy access to I-10 (1 mile), Union Pacific Rail (49 miles), Houston Ship Channel (24 miles), and Airports (32 miles-HOU; 39 miles -IAH)