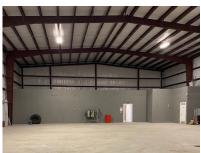

### **PROPERTY FEATURES**

- 10,125-15,000 SF Building Sizes
- 500-750 SF Office Spaces
- 20' Clear Height
- Grade Level Loading Doors
- Fenced and Stabilized Yards
- Fully Insulated with LED Interior & Exterior Lighting
- Off-Site Detention
- Easy access to I-10 (1 mile), Union Pacific Rail (49 miles), Houston Ship Channel (24 miles), and Airports (32 miles-HOU; 39 miles -IAH)

#### 11303 Liberty Drive

- 6,500 SF Building
- 1,200 SF Office
- 20' eave height
- 4 (14 x 16) Overhead Doors
- Grade Level Loading
- Situated on 1.91 acres of yard
- Fenced & Stabilized

#### 11356 I-10 Frontage Road

- 10,075 SF Building
- 3,000 SF Office
- 20' eave height
- 6 (14 x 16) Overhead Doors
- Grade Level Loading with Canopy
- Situated on 2.78 acres of yard
- Fenced & Stabilized
- Highway Frontage
- Available October 1, 2022