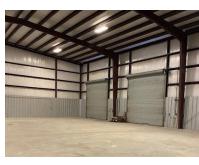

### **PROPERTY FEATURES**

- 10,125-15,000 SF Building Sizes
- 500-750 SF Office Spaces
- 20' Clear Height
- Grade Level Loading Doors
- Fenced and Stabilized Yards
- Fully Insulated with LED Interior & Exterior Lighting
- Off-Site Detention
- Easy access to I-10 (1 mile), Union Pacific Rail (49 miles), Houston Ship Channel (24 miles), and Airports (32 miles-HOU; 39 miles -IAH)

#### 11303 Liberty Drive

- 6,500 SF Building
- 1,200 SF Office
- 20' eave height
- 4 (14 x 16) Overhead Doors
- Grade Level Loading
- Situated on 1.91 acres of yard
- Fenced & Stabilized

#### 11356 I-10 Frontage Road

- 10,075 SF Building
- 3,000 SF Office
- 20' eave height
- 6 (14 x 16) Overhead Doors
- Grade Level Loading with Canopy
- Situated on 2.78 acres of yard
- Fenced & Stabilized
- Highway Frontage
- Available October 1, 2022